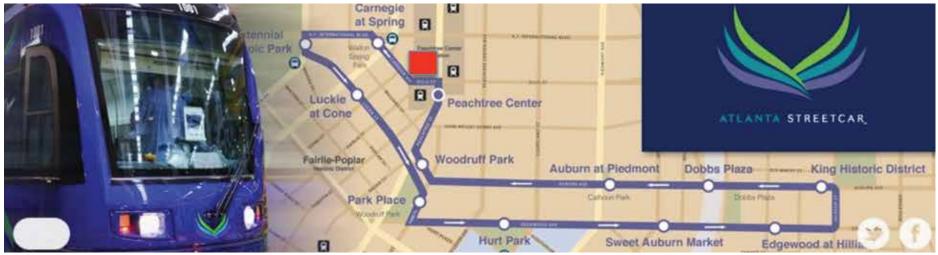

#### STREETCAR ACCESS

The Atlanta Streetcar, opening in 2014, will connect the hotel and office district, Centennial Park attractions, Georgia State University, 200 Peachtree, and the King Center. 200 Peachtree is indicated by the red box in the map below.