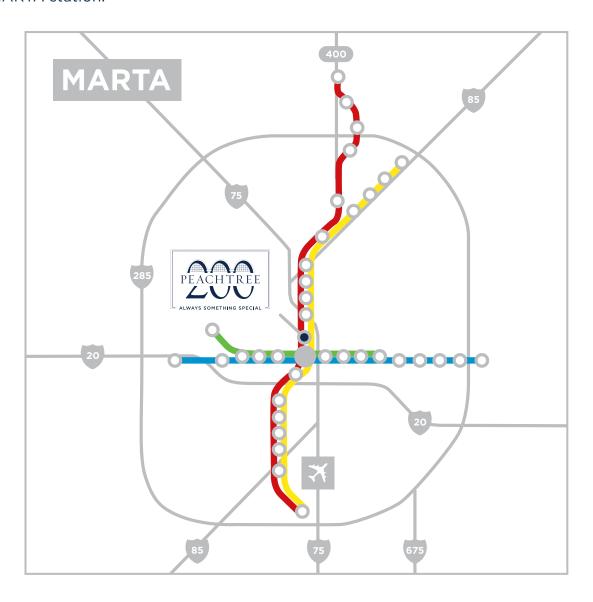

## **MARTA**

Located at Peachtree Center Station

#### **MARTA ACCESS**

#### At Peachtree Center MARTA station.

#### STREETCAR ACCESS

The Atlanta Streetcar, opening in 2014, will connect the hotel and office district, Centennial Park attractions, Georgia State University, 200 Peachtree, and the King Center. 200 Peachtree is indicated by the red box in the map below.