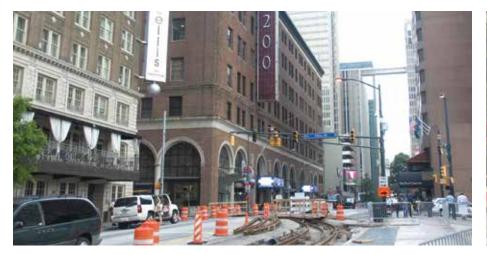

#### **200 PEACHTREE**

200 Peachtree is an exciting mixed-use complex in the historic Davisons building (later Macy's) comprised of restaurants and grand special event venues. 200 Peachtree also includes two available retail spaces of 45,000 and 12,000 square feet.

#### **UNMATCHED LOCATION**

The landmark 200 Peachtree building is located in the heart of Downtown Atlanta's incredible density and superior access.