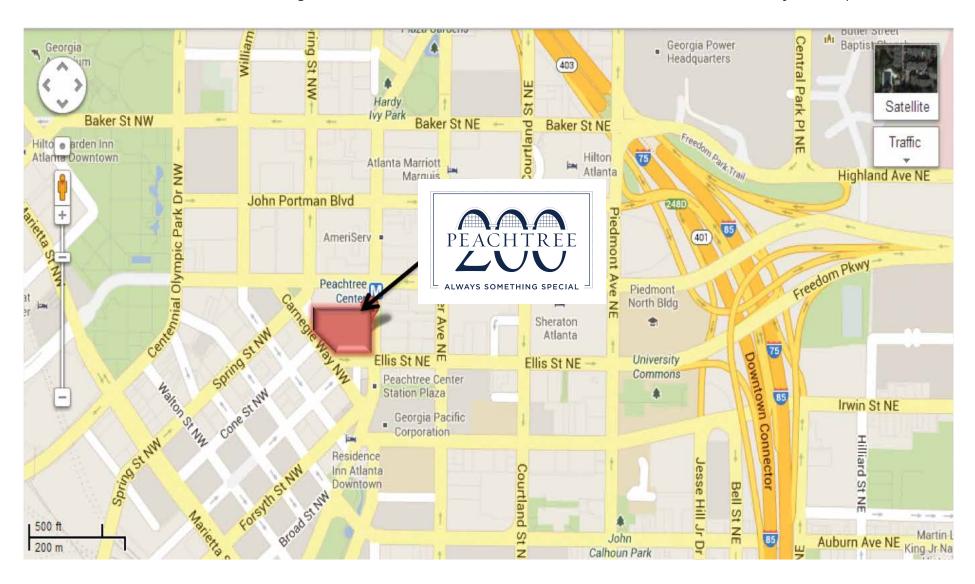

#### STREETCAR ACCESS

The Atlanta Streetcar, opening in 2014, will connect the hotel and office district, Centennial Park attractions, Georgia State University, 200 Peachtree, and the King Center. 200 Peachtree is indicated by the red box in the map below.