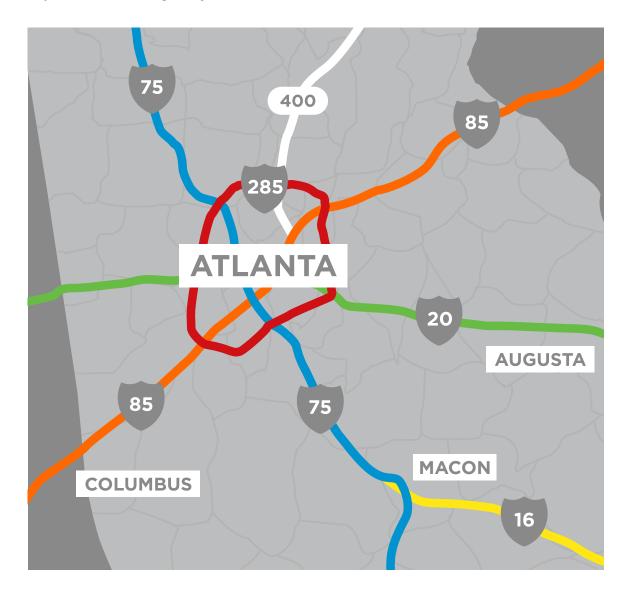

13,542   | 70,527     | 137,696   |
| Average Household Income | \$36,834 | \$52,267   | \$57,382  |

#### **PARKING**

**1,100**-space parking deck

## **MARTA**

Located at Peachtree Center Station

## **STREETCAR**

Peachtree Center Stop Carnegie at Spring Stop

#### **PEDESTRIAN COUNT**

Regular Day – **14,500** Convention Day – **19,000**+

Source: Central Atlanta Progress



#### **DOWNTOWN OFFICE WORKERS**

#### 118,000 office workers in 23 million SF.





# **HOTELS**

11,000+ hotel rooms in one of the country's largest hotel districts.





#### **ATTRACTIONS**

## World-class attractions bringing millions of visitors.





# **GEORGIA STATE UNIVERSITY**

**37,000** GSU students, faculty, and staff.



#### **INTERSTATE ACCESS**

At the convergence of major interstate highways.





#### **MARTA ACCESS**

#### At Peachtree Center MARTA station.





#### STREETCAR ACCESS

The Atlanta Streetcar, opening in 2014, will connect the hotel and office district, Centennial Park attractions, Georgia State University, 200 Peachtree, and the King Center. 200 Peachtree is indicated by the red box in the map below.









#### **CONTACT INFORMATION**

# FOR MORE INFORMATION, PLEASE CONTACT: ROBERT PATTERSON

P: 404 618 0796 | E: RPATTERSON@200PEACHTREE.COM | W: 200PEACHTREE.COM