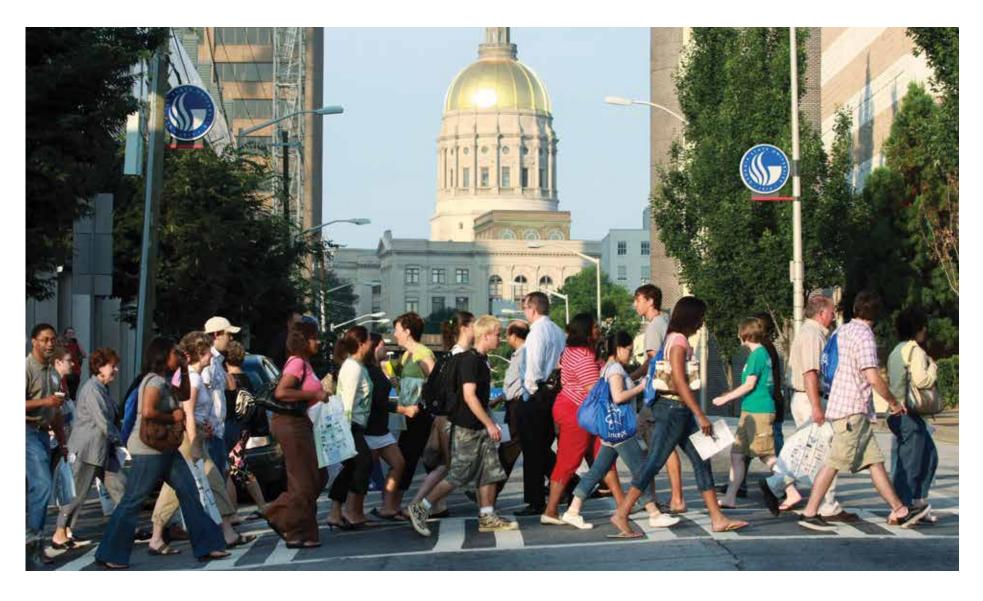

#### **PEDESTRIAN COUNT**

Regular Day – **14,500** Convention Day – **19,000**+

Source: Central Atlanta Progress

#### **DOWNTOWN OFFICE WORKERS**

#### 118,000 office workers in 23 million SF.